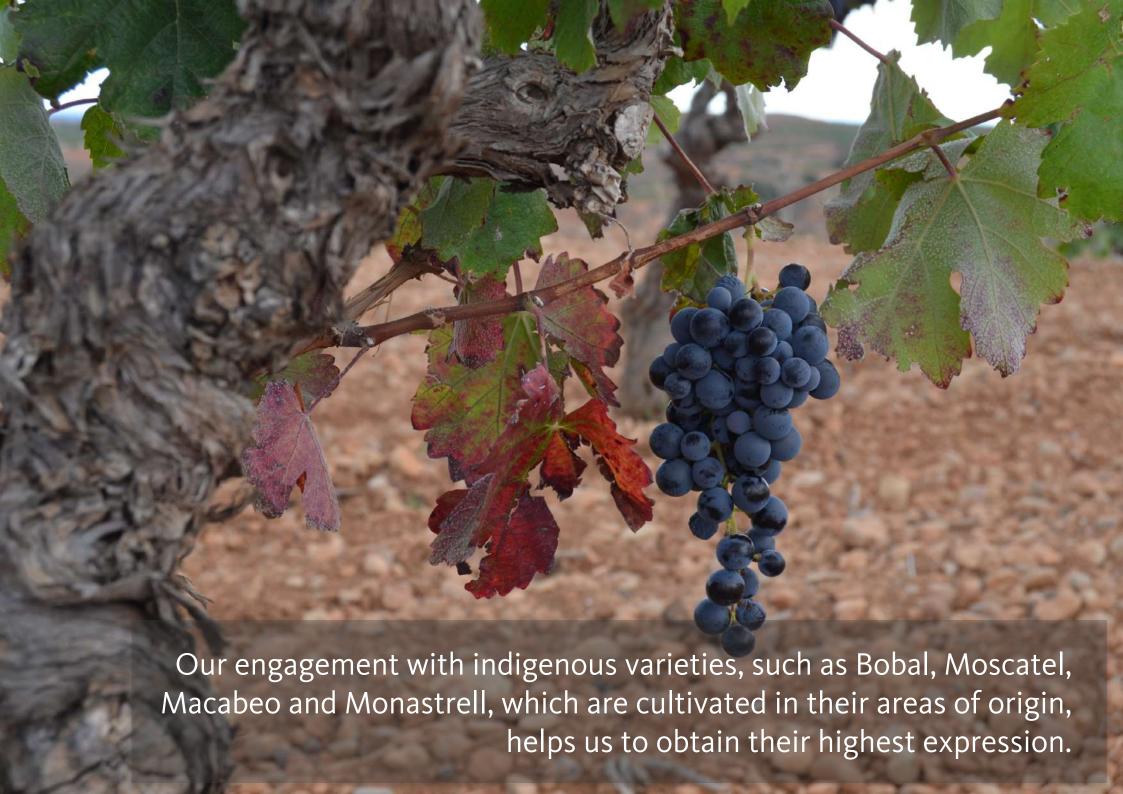

Vineyards are the origin and the result of our work at Bodega Sierra Norte. We are committed to organic farming and active soils, capable of transferring all their contributions and richness to the grapes.