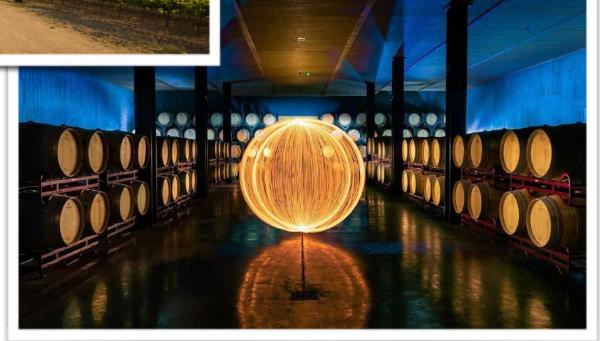

SIERRA**NORTE** 

5 Geographical Appelations

Protected Geographical Indication

- PDO UTIEL-REQUENA
- PDO VALENCIA
- PDO ALICANTE
- PDO JUMILLA
- DO CAVA
- VDT CASTILLA

| Calderón - Requena | (Valencia)

- · 130 ha. of own vineyard.
- · Production facilities with a barrel hall of 1,600 barriques.
- · Wine tourism.