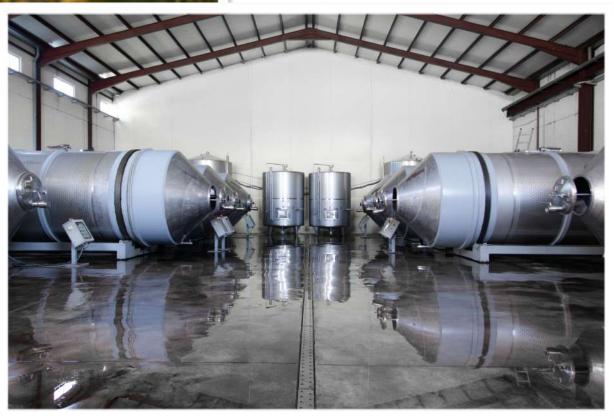

SIERRA**NORTE** 

5 Geographical Appelations

Protected Geographical Indication

- PDO UTIEL-REQUENA
- PDO VALENCIA
- PDO ALICANTE
- PDO JUMILLA
- DO CAVA
- VDT CASTILLA

| Calderón - Requena | (Valencia)

- · 130 ha. of own vineyard.
- · Production facilities with a barrel hall of 1,600 barriques.
- · Wine tourism.

| Jumilla | (Murcia)

- · 150 ha. of own vineyard.
- · Production facilities with a barrel hall of 200 barriques.
- · Wine tourism.

| La Roda - Albacete | (Castilla-La Mancha)

- · 70 ha. of own vineyard.
- · Production facilities with a barrel hall of 2,400 barriques.
- · Wine tourism.