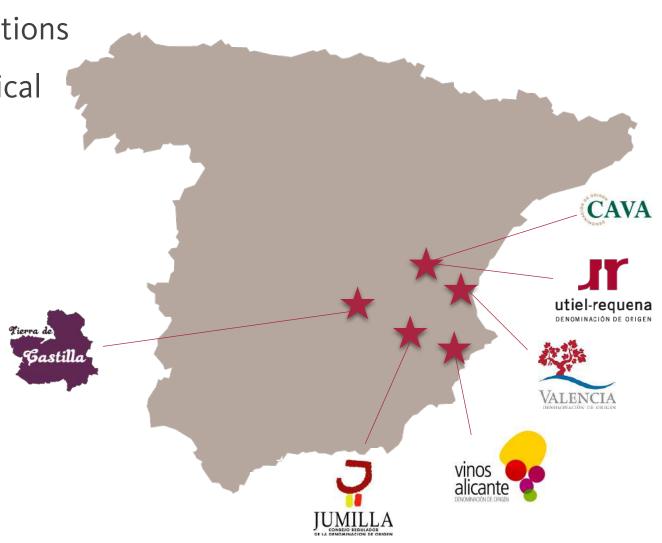

SIERRA**NORTE** 

5 Geographical Appelations

Protected Geographical Indication

- PDO UTIEL-REQUENA
- PDO VALENCIA
- PDO ALICANTE
- PDO JUMILLA
- DO CAVA
- VDT CASTILLA

| Calderón - Requena | (Valencia)

- · 130 ha. of own vineyard.
- · Production facilities with a barrel hall of 1,600 barriques.
- · Wine tourism.