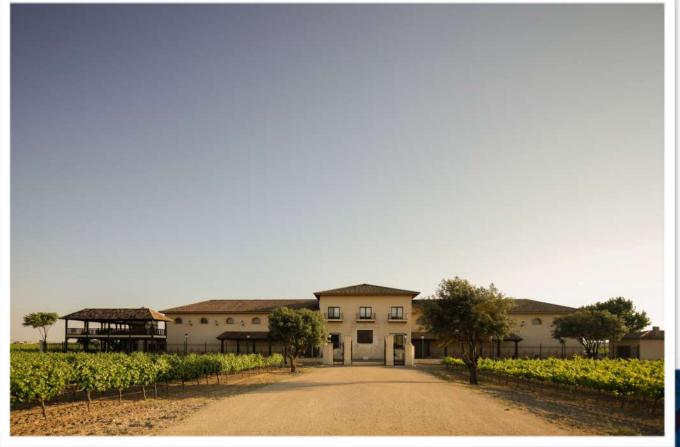

SIERRA**NORTE** 

5 Geographical Appelations

Protected Geographical Indication

- PDO UTIEL-REQUENA
- PDO VALENCIA
- PDO ALICANTE
- PDO JUMILLA
- DO CAVA
- VDT CASTILLA

| Calderón - Requena | (Valencia)

- · 130 ha. of own vineyard.
- · Production facilities with a barrel hall of 1,600 barriques.
- · Wine tourism.